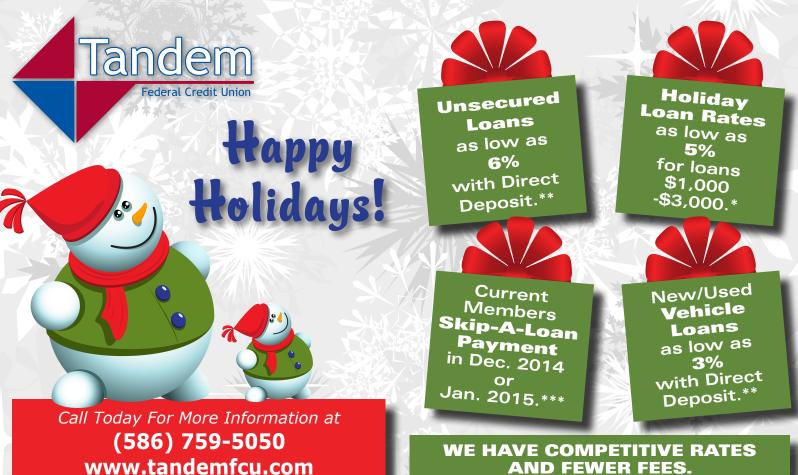

#### \*Loans are risk based lending. Rates apply to those who qualify through 1/31/15. Rates are based upon your credit score. Loans must be paid back within 12 months of disbursement. \*\*For those who qualify. \*\*\*Does not include mortgages, VISA or a revolving line of credit. Loans must be 6 months or older in order to qualify.